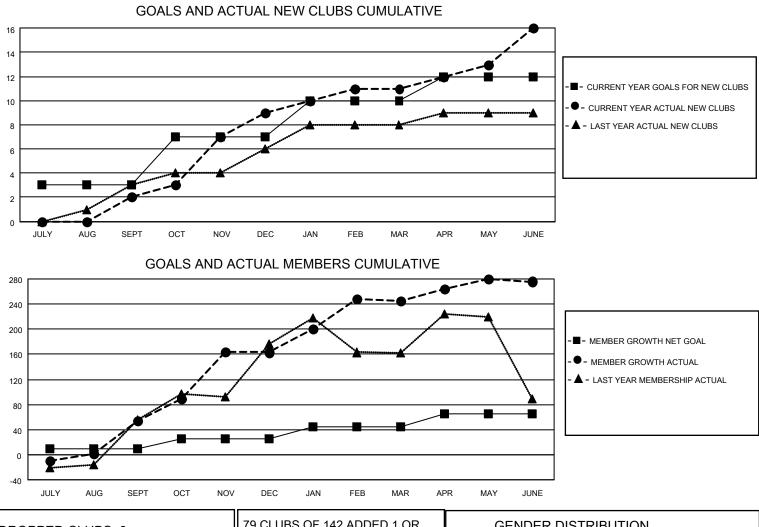

## LOCATION INDIA

District 318 C

Results as of: 6/30/2022

| Clubs                 |               |           |               | Members               |                        |                         |                                                    |
|-----------------------|---------------|-----------|---------------|-----------------------|------------------------|-------------------------|----------------------------------------------------|
| RESULTS FOR 2021-2022 |               |           |               | RESULTS FOR 2021-2022 |                        |                         |                                                    |
| QUARTER               | NEW CLUB GOAL | NEW CLUBS | DROPPED CLUBS | QUARTER MEM           | BER GROWTH NET<br>GOAL | MEMBER GROWTH<br>ACTUAL | DROPPED<br>MEMBERS ACTUAL<br>(including transfers) |
| JULY/AUG/SEPT         | 3             | 2         | 0             | JULY/AUG/SEPT         | 10                     | 112                     | 54                                                 |
| OCT/NOV/DEC           | 4             | 7         | 1             | OCT/NOV/DEC           | 15                     | 237                     | 125                                                |
| JAN/FEB/MAR           | 3             | 2         | 1             | JAN/FEB/MAR           | 20                     | 135                     | 52                                                 |
| APR/MAY/JUNE          | 2             | 5         | 1             | APR/MAY/JUNE          | 20                     | 259                     | 225                                                |